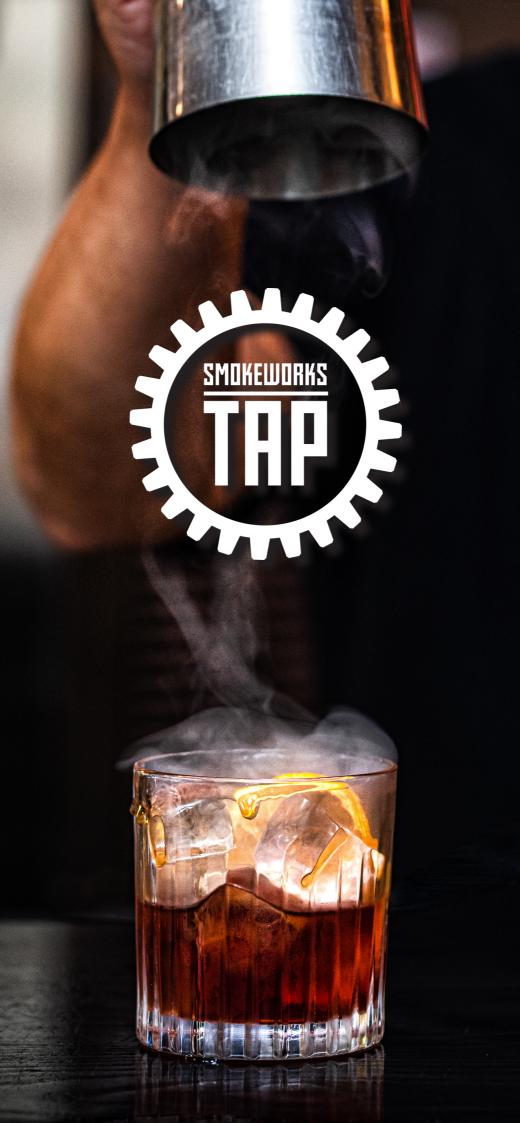

### BOURBON & RYE

### CAMBRIDGE'S BEST BOURBON COLLECTION

when dishing up plates of BBQ food, it makes perfect sense to pair it with a drink that has smoky flavours at the heart of the spirit. distilled from a mash, that's at least 51 percent corn, to 160 proof [80% abv] then aged in new charred oak barrels and bottled at not less than 80 proof [40% abv], all bourbon may be whiskey, but not all whiskey is bourbon!